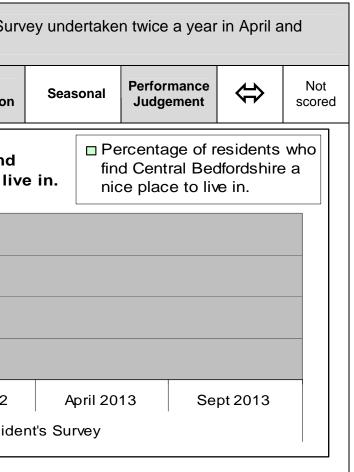

| A1 MTP                                                                                         | Percentage<br>September)                                                                                                                               | e of Centra                                                                                          | al Bedfordsh                                                                                                      | ire residents                                                                                                | s satisf                                                      | ied wit                                                    | h the l                                                 | ocal ar                                      | ea as a                                     | place                              | to liv                       | <b>/e.</b> (Data ta                                          | aken from  | Resident's Su            |
|------------------------------------------------------------------------------------------------|--------------------------------------------------------------------------------------------------------------------------------------------------------|------------------------------------------------------------------------------------------------------|-------------------------------------------------------------------------------------------------------------------|--------------------------------------------------------------------------------------------------------------|---------------------------------------------------------------|------------------------------------------------------------|---------------------------------------------------------|----------------------------------------------|---------------------------------------------|------------------------------------|------------------------------|--------------------------------------------------------------|------------|--------------------------|
| Unit                                                                                           | Good is                                                                                                                                                | Resident's Survey                                                                                    |                                                                                                                   |                                                                                                              |                                                               |                                                            | Targets                                                 |                                              |                                             | Latest comparator group<br>average |                              |                                                              | N/A        | Report<br>comparisor     |
|                                                                                                |                                                                                                                                                        | Baseline                                                                                             | Sept 2012                                                                                                         | April 2013                                                                                                   |                                                               | -                                                          |                                                         |                                              | avolugo                                     |                                    |                              |                                                              | comparisor |                          |
| %                                                                                              | April                                                                                                                                                  |                                                                                                      | Reported in the<br>Qu2 2012/13<br>Performance<br>Report                                                           | Reported in the<br>Qu1 2013/14<br>Performance<br>Report                                                      | 2012                                                          | 2013                                                       | 2014                                                    | 2015                                         | 2016                                        | Cer                                |                              | Percentage of residents who<br>ral Bedfordshire a nice place |            |                          |
| Percentage of residents satisfied with the local area as a place to live                       |                                                                                                                                                        | 90%                                                                                                  | 91%                                                                                                               |                                                                                                              | No<br>target<br>set                                           | No<br>target<br>set                                        | No<br>target<br>set                                     | No<br>target<br>set                          | No<br>target<br>set                         |                                    | 100 -                        |                                                              |            |                          |
| proportion of<br>change is no<br>similarity be<br>results follow<br>These telep<br>main postal | Quarter 2 upd<br>of Central Bedfo<br>ot statistically si<br>tween the lates<br>wing a move fro<br>hone tracker su<br>surveys. The n<br>nt's Surveys in | rdshire resid<br>gnificant so<br>t result and t<br>om postal to t<br>irveys are de<br>ext resident's | ents satisfied w<br>in performance<br>that of the one of<br>telephone meth<br>esigned to provi<br>s postal survey | vith their local a<br>terms it has be<br>carried out in A<br>odology.<br>de an indication<br>will be underta | rea as a<br>een recor<br>pril 2012<br>n of direc<br>ken in au | place to<br>ded as r<br>provide<br>ction of to<br>utumn 20 | live. Th<br>no chang<br>s validat<br>ravel in l<br>014. | e size of<br>ge howe<br>ion of th<br>petween | <sup>t</sup> the<br>ver the<br>e new<br>the | Percentage                         | 95 -<br>90 -<br>85 -<br>80 - | 90<br>April 2                                                |            | 91<br>Sept 2012<br>Resid |